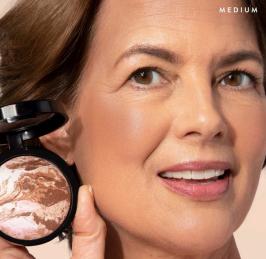

## Baked Natural Glow Highlighter

Our cult-favorite low-glow highlighter brings a touch of subtle radiance anywhere you want to brighten up. Each is baked for 24 hours to create the rich, creamy formula that delivers a brightening, youthful lift.

### **BENEFITS**

- -Brighten & create radiant dimension
- -Gentle, subtle highlight with no shimmer or glitter
- -Infused with White Tea Extract to maintain healthy skin