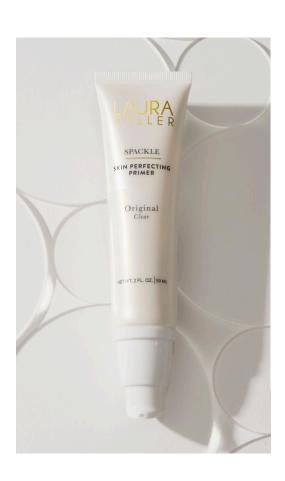

## Spackle Skin Perfecting Primer: Original Clear

Laura's rich cream-to-gel Spackle is the perfect lightweight base for long-lasting makeup,

helping to minimize the look of pores and fine lines while pampering with skin-focused ingredients. Antioxidants like Ginkgo Biloba Leaf Extract and Calendula help to soothe and brighten your complexion, while Squalane and Echinacea help boost collagen production and moisturize.

Spackle Skin Perfecting Primer: Original has earned a seal of approval from the National Psoriasis Foundation.

### **BENEFITS**

Lightweight, non-greasy formula minimizes the look of pores Fills in fine lines for a smooth complexion Clear formula can be worn with or without makeup Hyaluronic Acid and Squalane plump and hydrate White Tea and Centella Asiatica brighten your skin