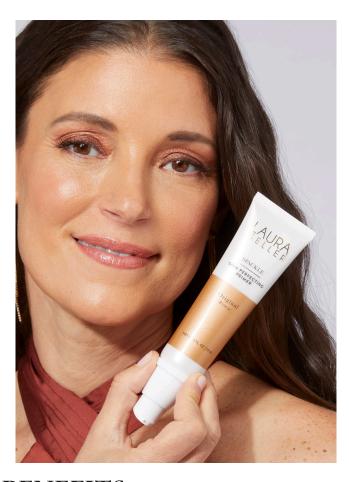

## Spackle Skin Perfecting Primer: Original Bronze

Laura's rich cream-to-gel Spackle is the perfect lightweight base for long-lasting makeup, helping to minimize the look of pores and fine lines while pampering with skin-focused ingredients. Antioxidants like Sunflower Extract and Calendula help soothe and brighten your complexion, while Squalane and Echinacea help boost collagen production and moisturize. The bronze tint adds a subtle sun-kissed glow to your everyday look.

Spackle Skin Perfecting Primer: Original Bronze has earned a seal of approval from the National Psoriasis Foundation.

### **BENEFITS**

Lightweight, non-greasy formula minimizes the look of pores Fills in fine lines for a smooth complexion Tinted bronze formula can be worn with or without makeup Hyaluronic Acid and Squalane plump and hydrate Rice Extract and Marine Fennel brighten your skin