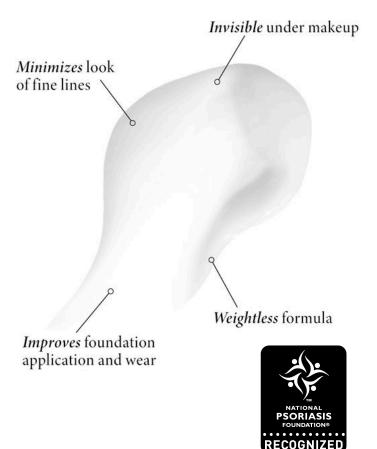

## Baked Balance-n-Brighten Color Correcting Foundation

**Balance your skin tone and brighten your day.** Our iconic, weightless formula is baked for 24 hours and hand-finished in Italy, giving you the easy application of a powder with the benefits of a cream. Color correcting swirls of pigments make shade matching a breeze!

Baked Balance-n-Brighten carries the National Rosacea Society Seal of Acceptance, and was the first foundation to earn a seal of approval from the National Psoriasis Foundation.

#### **BENEFITS**

The #1 cream-to-powder foundation for mature skin!

Perfect for buildable, light-to-medium coverage and a natural finish

Marbleized pigments adjust to your skin tone for a foolproof match every time