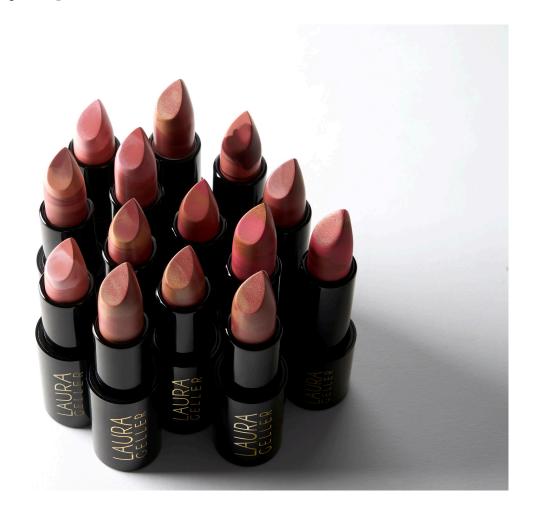

## Italian Marble Lipstick

**Marble-ous lips, delivered.** This lipstick is a work of art! Marbled ribbons of light and dark pigments swirl together to create a multi-dimensional look in a range of long-lasting satin and sheer finishes. The unique formula is infused with nourishing vitamin E and castor seed oil to hydrate just like your go-to lip balm.

### **BENEFITS**

Long-lasting formula Smudge-proof pigments Glides on smoothly-no tugging