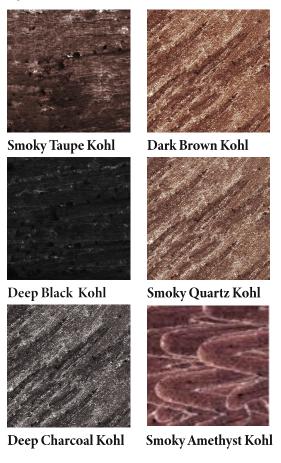

# Kajal Longwear Eyeliner

Get the blended look or definition you've always wanted with this soft kohl liner that delivers richly pigmented color in smooth, skip-free strokes. Infused with vitamin E and caffeine, the long-wearing formula hydrates and conditions your lids, reduces puffiness and redness, and can also be used as a shadow crayon. With a built-in sharpener on one end, you'll never have to worry about a dull point again!

## **HOW TO USE**

Apply Kajal Eyeliner along the upper lash line using short, even strokes for a deep, solid line. Start from the inner rim of the eye for the ultimate sultry effect. You can smudge and blend easily for a smoky eye look. For a more precise line, use the sharpener included in the end cap and propel the pencil up until the product is covered by the sharpener. Twist slowly until desired point is achieved.