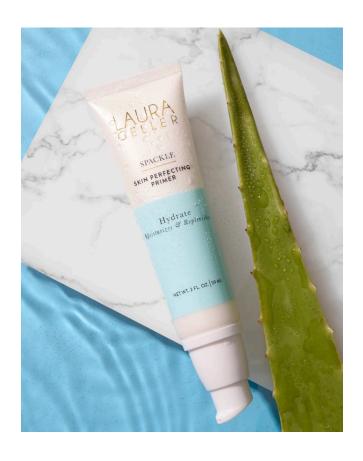

## Spackle Skin Perfecting Primer: Hydrate Moisturizes + Replenishes

Refreshing skincare meets our rich cream-to-gel Spackle in one lightweight, moisturizing formula. This primer creates the perfect base for long-lasting makeup while adding rich hydration thanks to nourishing Shea Butter and Jojoba Seed Oil. Antioxidants like Camellia Extract and Sunflower Extract help soothe and brighten your complexion, while Squalane and Aloe Vera help calm and promote a more even tone.

### **BENEFITS**

Non-greasy texture

Light-as-air formula

Enriched with Hyaluronic Acid, Glycerin, and Antioxidant Botanical ingredients to hydrate and brighten skin Smooths and preps skin for a flawless makeup application

Soothes dry, flaky skin

Two-in-one primer + moisturizer