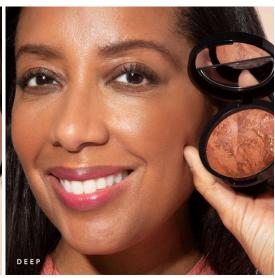

## Baked Natural Glow Highlighter

Our cult-favorite low-glow highlighter brings a touch of subtle radiance anywhere you want to brighten up. Each is baked for 24 hours to create the rich, creamy formula that delivers a brightening, youthful lift.

### **BENEFITS**

- -Brighten & create radiant dimension
- -Gentle, subtle highlight with no shimmer or glitter
- -Infused with White Tea Extract to maintain healthy skin