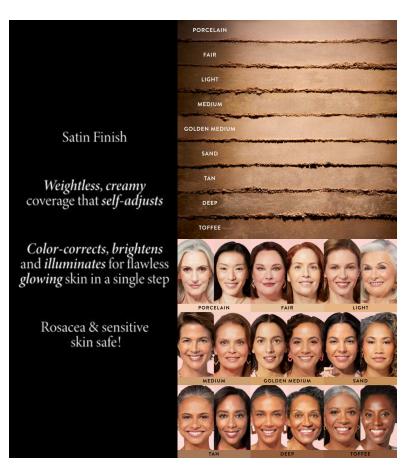

# Baked Balance-n-Glow Illuminating Foundation

Enhance your complexion with a touch of glow. The swirls of color-correcting pigments you know and love are blended with a touch of luminous pearl, giving a subtle but natural radiant glow that blurs pores and fine lines.

Baked Balance-n-Glow carries the National Rosacea Society Seal of Acceptance and has earned a seal of approval from the National Psoriasis Foundation.

### **BENEFITS**

Satin Finish, Never Cakey, Creamy Texture, Weightless Feel, Light-Medium Coverage, Self-Adjusting Pigments, Vitamin C Infused, Handmade in Italy