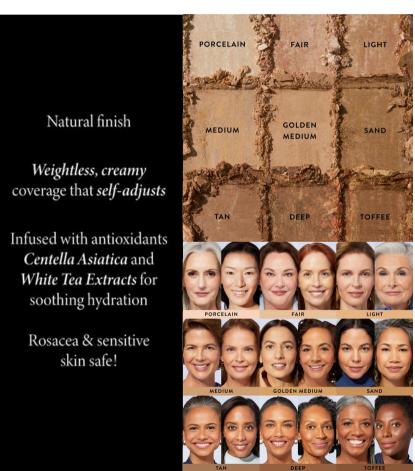

## Baked Balance-n-Brighten Color Correcting Foundation

**Balance your skin tone and brighten your day.** Our iconic, weightless formula is baked for 24 hours and hand-finished in Italy, giving you the easy application of a powder with the benefits of a cream. Color correcting swirls of pigments make shade matching a breeze!

Baked Balance-n-Brighten carries the National Rosacea Society Seal of Acceptance, and was the first foundation to earn a seal of approval from the National Psoriasis Foundation.

#### **BENEFITS**

The #1 cream-to-powder foundation for mature skin!

Perfect for buildable, light-to-medium coverage and a natural finish

Marbleized pigments adjust to your skin tone for a foolproof match every time