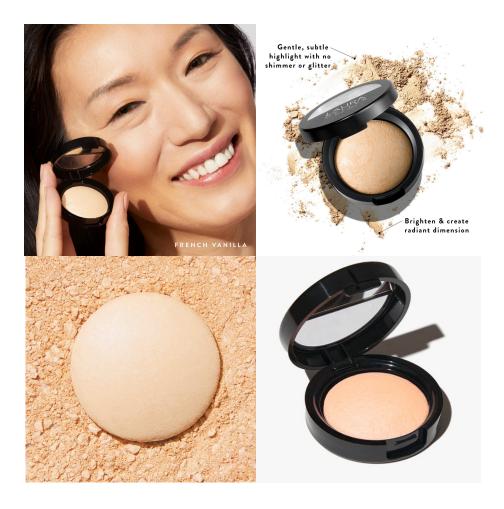

## Baked Natural Glow Highlighter

Our cult-favorite low-glow highlighter brings a touch of subtle radiance anywhere you want to brighten up. Each is baked for 24 hours to create the rich, creamy formula that delivers a brightening, youthful lift.

### **BENEFITS**

- -Brighten & create radiant dimension
- -Gentle, subtle highlight with no shimmer or glitter
- -Infused with White Tea Extract to maintain healthy skin