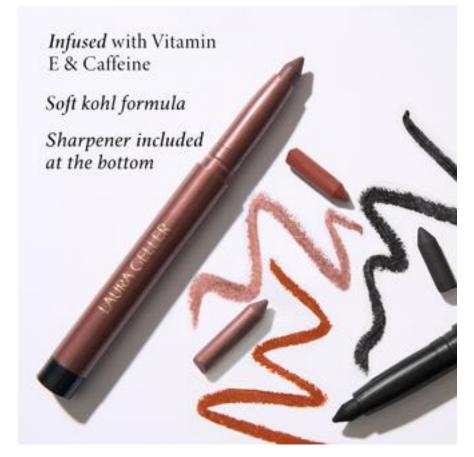

# Kajal Longwear Eyeliner

Get the blended look or definition you've always wanted with this soft kohl liner that delivers richly pigmented color in smooth, skip-free strokes. Infused with vitamin E and caffeine, the long-wearing formula hydrates and conditions your lids, reduces puffiness and redness, and can also be used as a shadow crayon. With a built-in sharpener on one end, you'll never have to worry about a dull point again!

## **HOW TO USE**

Apply Kajal Eyeliner along the upper lash line using short, even strokes for a deep, solid line. Start from the inner rim of the eye for the ultimate sultry effect. You can smudge and blend easily for a smoky eye look. For a more precise line, use the sharpener included in the end cap and propel the pencil up until the product is covered by the sharpener. Twist slowly until desired point is achieved.