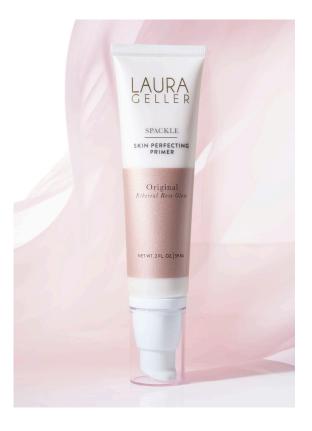

## Spackle Skin Perfecting Primer: Original Ethereal Rose Glow

Laura's rich cream-to-gel Spackle is the perfect lightweight base for long-lasting makeup, helping to minimize the look of pores and fine lines while pampering with skin-focused ingredients. Antioxidants like Ginkgo Biloba Leaf Extract and Calendula help soothe and brighten your complexion, while Squalane and Echinacea help boost collagen production and moisturize. The rose gold tint adds a natural glow and a soft-focus blur to perfect skin.

Spackle Skin Perfecting Primer: Original Ethereal Rose Glow has earned a seal of approval from the National Psoriasis Foundation.

### **BENEFITS**

Lightweight, non-greasy formula minimizes the look of pores
Fills in fine lines for a smooth complexion
Tinted rose gold formula can be worn with or without makeup
Hyaluronic Acid and Squalane plump and hydrate
Licorice Root Extract brightens and soothes your skin