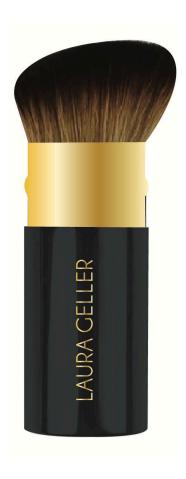

### Airbrush Kabuki Brush

Perfect your canvas on-the-go with this travel-friendly kabuki brush, featuring densely packed bristles to perfectly buff and blend for flawless coverage.

### **HOW TO USE**

Swirl or dip the brush into powder and gently tap off any excess. Apply to skin using sweeping, circular motions. For fuller coverage, apply using a patting motion.