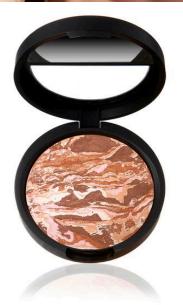

## Baked Bronze-n-Brighten Multipurpose Bronzer

A gorgeous glow, any time of year. Our bronzer is baked in Italy for 24 hours to deliver silky multi-dimensional color that looks naturally sun-kissed and radiant, never orange. Sweep wherever the sun naturally hits or use to contour for a sculpted look.

### **BENEFITS**

Never orange

Always sun-kissed

Baked on terracotta tiles for 24 hours for a creamy texture