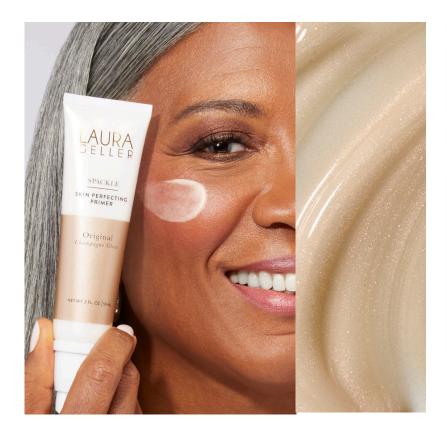

## Spackle Skin Perfecting Primer: Original in Champagne Glow

Laura's rich cream-to-gel Spackle is the perfect lightweight base for long-lasting makeup, helping to minimize the look of pores and fine lines while pampering with skin-focused ingredients. Antioxidants like Licorice Root Extract and Calendula help soothe and brighten your complexion, while Squalane and Echinacea help to boost collagen production and moisturize. The champagne tint adds a subtle glow to your everyday look.

### **BENEFITS**

Lightweight, non-greasy formula minimizes the look of pores
Fills in fine lines for a smooth complexion
Tinted champagne glow formula can be worn with or without makeup
Hyaluronic Acid and Squalane plump and hydrate
Chamomile and Aloe Vera heals and moisturize your skin