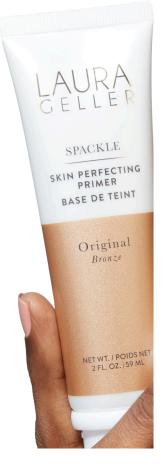

## Spackle Skin Perfecting Primer: Original Bronze

Laura's rich cream-to-gel Spackle is the perfect lightweight base for long-lasting makeup, helping to minimize the look of pores and fine lines while pampering with skin-focused ingredients. Antioxidants like Sunflower Extract and Calendula help soothe and brighten your complexion, while Squalane and Echinacea help boost collagen production and moisturize. The bronze tint adds a subtle sun-kissed glow to your everyday look.

Spackle Skin Perfecting Primer: Original Bronze has earned a seal of approval from the National Psoriasis Foundation.

### **BENEFITS**

Lightweight, non-greasy formula minimizes the look of pores Fills in fine lines for a smooth complexion Tinted bronze formula can be worn with or without makeup Hyaluronic Acid and Squalane plump and hydrate Rice Extract and Marine Fennel brighten your skin