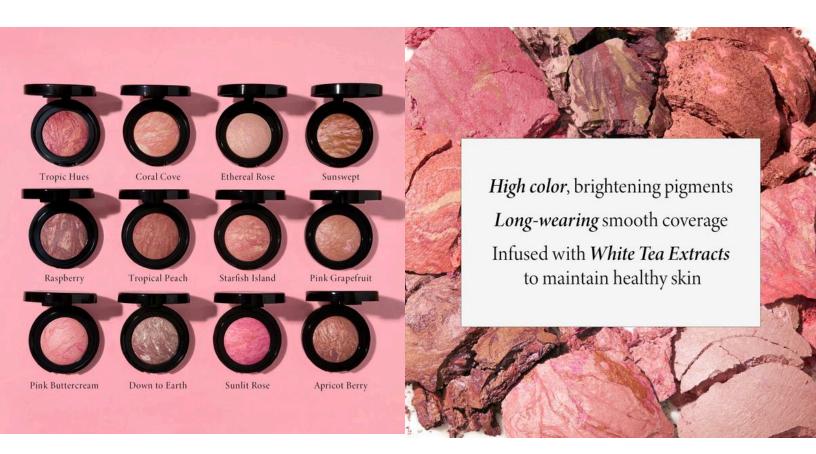

# Baked Blush-n-Brighten Marbleized Blush

Flush your cheeks in an instant with our silky-smooth baked blush. Created by Italian artisans and baked on terracotta tiles for 24 hours, the iconic marbleized powder delivers fresh color on all skin tones. Infused with antioxidants Centella Asiatica and White Tea Extracts, the famous formula protects your skin with anti-inflammatory properties. Get a gorgeous glow, no matter the season.

### **HOW TO USE**

Using a blush brush, apply creamy powder on the apples of your cheeks, blending up towards the hairline.