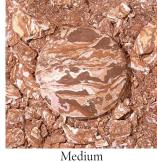

## Baked Bronze-n-Brighten Multipurpose Bronzer

A gorgeous glow, any time of year. Our bronzer is baked in Italy for 24 hours to deliver silky multi-dimensional color that looks naturally sun-kissed and radiant, never orange. Sweep wherever the sun naturally hits or use to contour for a sculpted look.

### **BENEFITS**

Never orange

Always sun-kissed

Baked on terracotta tiles for 24 hours for a creamy texture