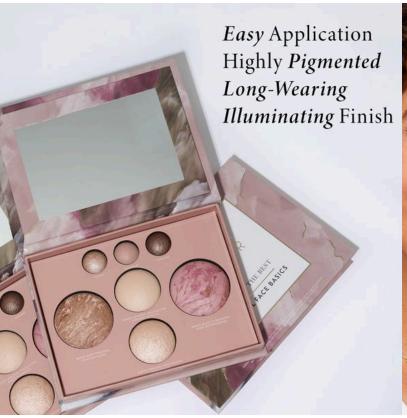

## The Best of the Best Baked Face Basics

It's time for your bake-over! This palette delivers your everyday makeup essentials in one convenient, easy-to-use palette. Featuring our best-selling baked products, including three baked eyeshadows in Oyster, Sunstone, and Almond, Baked Natural Glow Highlighter in French Vanilla and French Almond, Baked Blush-n-Brighten in Pink Buttercream and Baked Bronzer in Tahitian Glow, these versatile, highly pigmented products sculpt, define, and highlight your features for flawless, all-day wear.

#### **Eyeshadows**

Sunstone - All over lid

Almond - Inside the crease and on the lower lash line

Oyster - Underneath browbone and in inner corner

#### Highlighters

Dust across the cheekbones, bridge of the nose and Cupid's bow

#### Blush

Blend on the apples of the cheeks

#### Bronzer

Contour along temples, hollows of the cheeks and jawline