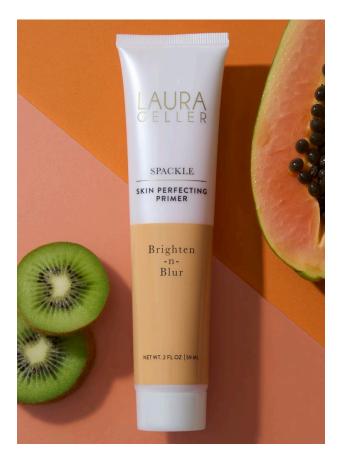

## Spackle Skin Perfecting Primer: Brighten-n-Blur

Smooth, radiant skin in seconds! This water-based jelly face primer brightens skin, blurs pores and imperfections, and mattifies to create a filter-like finish. Kiwi, Papaya, and Pink Pomelo Extracts brighten skin and provide a refreshing sensation, while Japanese Plum Extract improves tone and firmness. Soft focus powders mattify and obscure skin's texture. Long-wear polymer locks in makeup wear from day to night. It's like wearing a filter 24/7!

### **HOW TO USE**

Apply after your daily skincare routine (including SPF) and before your makeup application to create a smooth canvas. Ensure to press into skin with fingers for blended application. Wear it alone for a natural, radiant look.